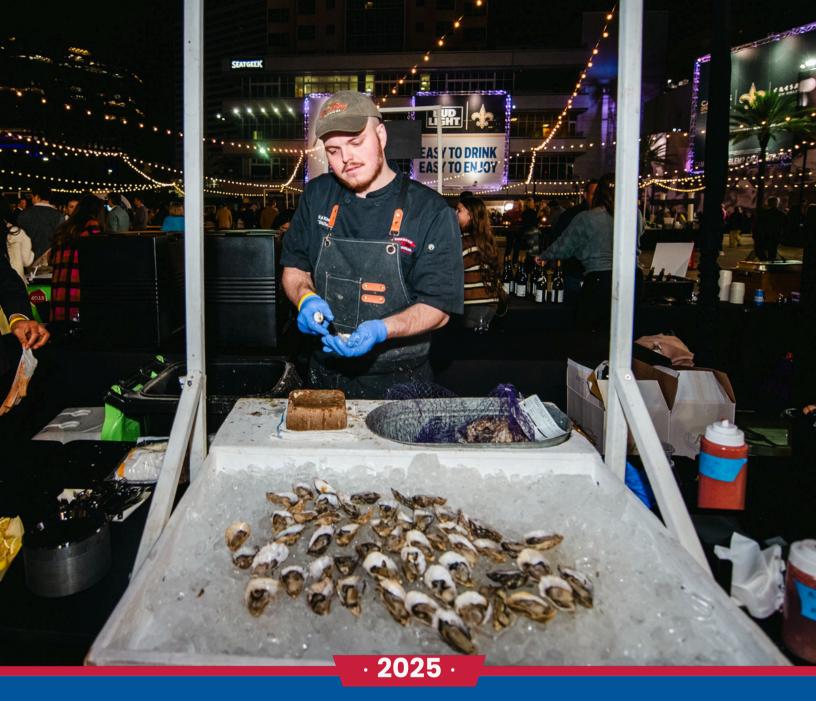

### Location: Bally's Twin River Casino

Dear Community Partner,

The American Cancer Society welcomes you to Shuck Cancer! While this event has place throughout the nation, we are so excited to announce that Shuck Cancer is coming to RI for the first time in 2025! Attendees will enjoy fresh oysters and a variety of delicious foods, sip on wine, beer, and craft cocktails, listen to live music, and enjoy great auction items - all while supporting the fight against cancer. Every dollar raised will go directly towards our mission to support every cancer, every life, through advocacy, discovery, and patient support.

# Save Lives, Shuck Cancer!